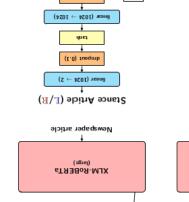

HINVACIAL TIMES

Mewspaper article

XLM-RoBERTa

linear (1024 ightarrow 1024)

linear (1024 ightarrow 2)

Stance Article  $(\mathbb{L}/\mathbb{R})$ 

English, German, Spanish & Catalan

Multilingual Training Corpus