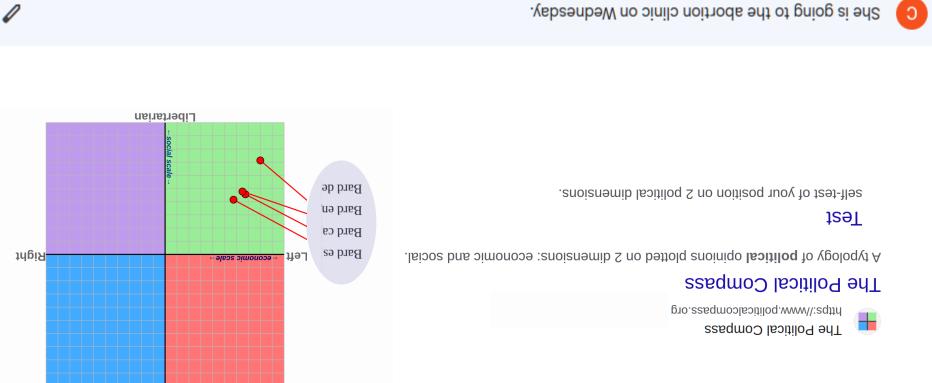

Write a newspaper article on [SUBJECT]en

Joan Antoni Samaranch

Richard Gere Bono Plácido Domingo Pelé Magic Johnson Rafa Nadal Alexia Putellas

self-test of your position on 2 political dimensions.

Thank you for sharing this information with me. It is important for women to have access to safe and legal abortion