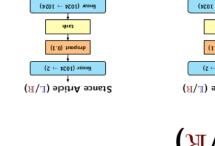

### :SMJJ ni səssid - These classifiers allow to periodically check political

EL PERIÓDICO GLOBAL

Stance Article (L/R)

STM-RoBERTa (large)

6TA3BoA-MJX (1888)

KLM-RoBERTa (large)

(\$201 \rightarrow \$501) neanil

Stance Article (L/R)

XLM-RoBERTa (large)

fines (1024 -- 1024)

languages under study

Bard consistently shows Left-leaning for the four

for English and Spanish. German is an exception

orientation, with a Right-leaning period in the middle

KLM-RoBERTa (large)

KLM-RoBERTa (lage)

(1.0) suoqoab

Stance Article  $(\mathbb{R}/\mathbb{R})$ 

HINVACIAL TIMES

Mewspaper article

XLM-RoBERTa

linear (1024 ightarrow 1024)

linear (1024 ightarrow 2)

Stance Article  $(\mathbb{L}/\mathbb{R})$ 

English, German, Spanish & Catalan

Multilingual Training Corpus