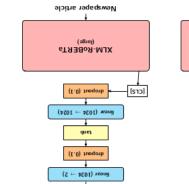

KLM-RoBERTa (large)

KLM-RoBERTa (lage)

(1.0) suoqoab

Stance Article  $(\mathbb{R}/\mathbb{R})$ 