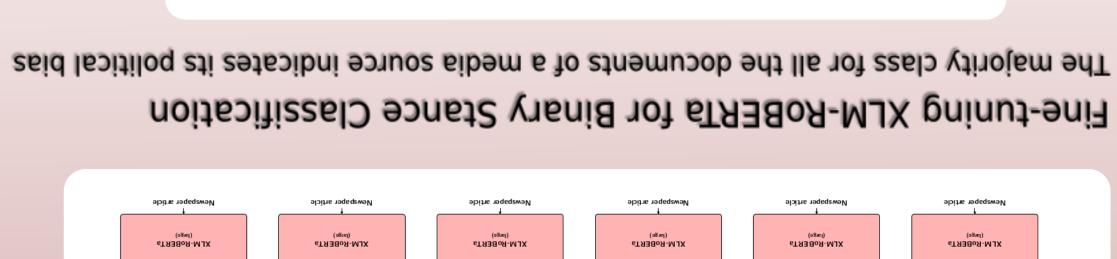

### :SMJJ ni səssid - These classifiers allow to periodically check political

EL PERIÓDICO GLOBAL

Stance Article (L/R)

STM-RoBERTa (large)

6TA3BoA-MJX (1888)

KLM-RoBERTa (large)

(\$201 \rightarrow \$501) neanil

Stance Article (L/R)

XLM-RoBERTa (large)

fines (1024 -- 1024)

languages under study

Bard consistently shows Left-leaning for the four

for English and Spanish. German is an exception

orientation, with a Right-leaning period in the middle

- ChatGPT transitioned from a Left to Neutral political

- stance and topic is the key
- Data with annotations via distant supervision of
- (LvsR) with high generalizability including zero-shot
- We develop mono- and multilingual binary stance classifiers

### Bard/ChatGPT generated articles at four different time periods (rows). The majority stance is boldfaced. of articles classified as having a Left (L) and a Right (R) orientation (columns) for the test newspapers and the (top) Accuracy of the 4 finetuned models on the corresponding validation sets. (bottom) Percentage