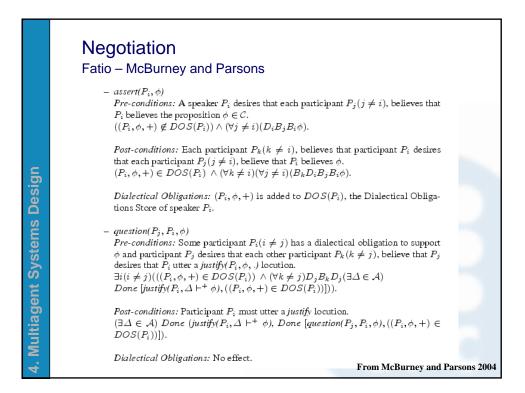

| Fotio McDurnov and Doroono                   | Locution Type                | FIPA ACL Locution                          |
|----------------------------------------------|------------------------------|--------------------------------------------|
| Fatio – McBurney and Parsons                 | Factual Statements           | confirm<br>disconfirm<br>failure<br>inform |
| <ul> <li>Classification of Speech</li> </ul> |                              | inform-if<br>inform-ref                    |
| Acts (Austin, Searle,                        |                              | query-if<br>query-ref                      |
| Habbarmaa                                    | Expressive Statements        | inform                                     |
| Habbermas):                                  | Social Connection Statements | inform                                     |
| <ul> <li>Factual</li> </ul>                  | Commissives                  | accept-proposal                            |
| Expressive                                   |                              | agree<br>propose                           |
| <ul> <li>Expressive</li> </ul>               |                              | refuse                                     |
| Social Connection                            |                              | reject-proposal                            |
| Commissives                                  | Directives                   | cancel                                     |
|                                              |                              | cfp                                        |
| <ul> <li>Directives</li> </ul>               |                              | request<br>request-when                    |
| Inferences                                   |                              | request-whenever                           |
|                                              | Inferences                   | inform                                     |
| <ul> <li>Argumentation</li> </ul>            | Argumentation Statements     |                                            |
| <ul> <li>Control</li> </ul>                  | Control Statements           | not-underst oo d                           |
|                                              |                              | propagate                                  |
| <ul> <li>Locutions have different</li> </ul> |                              | proxy<br>subscribe                         |
| effects                                      | L                            | aubactibe                                  |